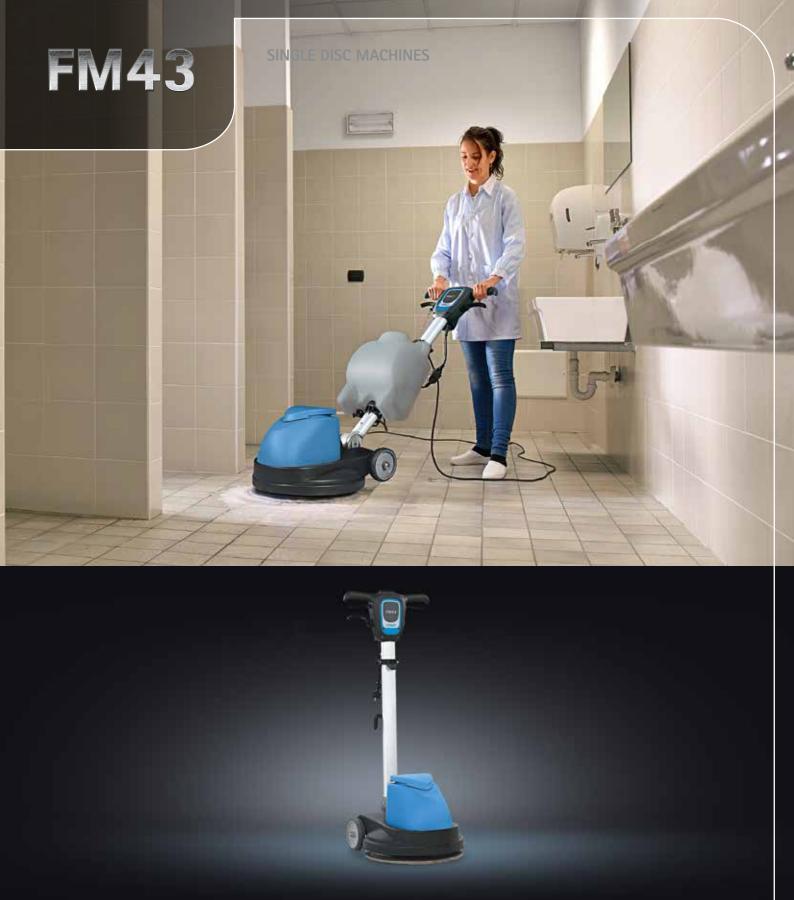

The ideal single disc machine for heavy duty cleaning and treatment of all types of hard floors

## **FM43**

FM43 is a single disc machine robust and easy to maintain. With a stainless steel frame and PPL coating, it combines efficiency and versatility together with a modern ergonomics.

It can be equipped with a 7 Kg extra weight, upon request. Moreover the removable power cable makes transport and service It is equipped with a new nylon gear box for long life, high reliability and quiet operation.

It is suitable for:

- Water scrubbing of hard and vinyl floors
- Foam or powder carpet cleaning
- Dry maintenance: stripping and polishing of vinyl floors.

the levers are released the machine stops

The operator can adjust the handle to any of the