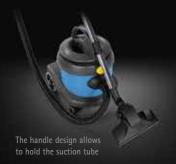

## FA15<sup>+</sup>

FA15<sup>+</sup> is a handy and robust professional vacuum cleaner with 13 liters of capacity. The foot switch makes it comfortable to use. Moreover it is easy to move thanks to the convenient handle. It is equipped with a complete range of accessories to meet different cleaning needs. The handy accessory holder enables to work with all the accessories within easy reach. It is available in 2 versions: the FA15+ ECO ENERGY and the FA15+ ECO ENERGY HEPA version, that is equipped as standard with Hepa filters which ensure excellent filtering performances also in environments with very fine dust, and the return of perfectly clean air into the environment.

| * \/ | /Hz  | 115  | /คก | ic | alco | avai | lable |
|------|------|------|-----|----|------|------|-------|
|      | /112 | 113/ | 00  |    | a130 | avai | auic  |

| STANDARD EQUIPMENT                          | FA15⁺      | FA15⁺      |
|---------------------------------------------|------------|------------|
|                                             | ECO ENERGY | ECO ENERGY |
|                                             |            | HEPA       |
| 700 W motor – High Efficiency               | •          | •          |
| Accessory kit Ø32 (mm)                      | •          | •          |
| Telescopic                                  | •          | •          |
| steel tube                                  |            |            |
| Foot switch                                 | •          | •          |
| Accessory holder                            | •          | •          |
| Cable replacement without any tools         | •          | •          |
| High quality filtering with 3 filter system | •          | -          |
| High quality filtering                      | -          | •          |
| with 2 Hepa filter system                   |            |            |
| Handle with cable winder                    | •          | •          |
| High visibility cable, 15 m                 | •          | •          |