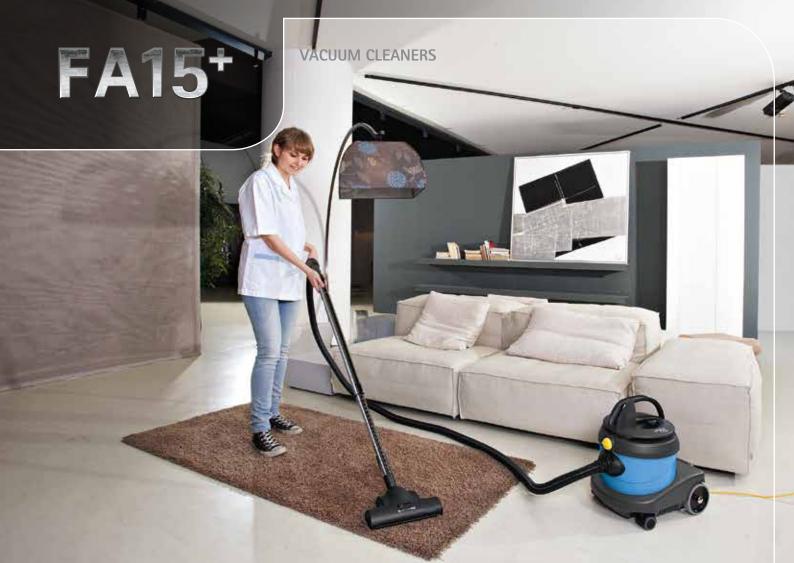

## FA15<sup>+</sup>

FA15<sup>+</sup> is a handy and robust professional vacuum cleaner with 13 liters of capacity. The foot switch makes it comfortable to use. Moreover it is easy to move thanks to the convenient handle. It is equipped with a complete range of accessories to meet different cleaning needs. The handy accessory holder enables to work with all the accessories within easy reach. It is available in 2 versions: the FA15+ ECO ENERGY and the FA15+ ECO ENERGY HEPA version, that is equipped as standard with Hepa filters which ensure excellent filtering performances also in environments with very fine dust, and the return of perfectly clean air into the environment.