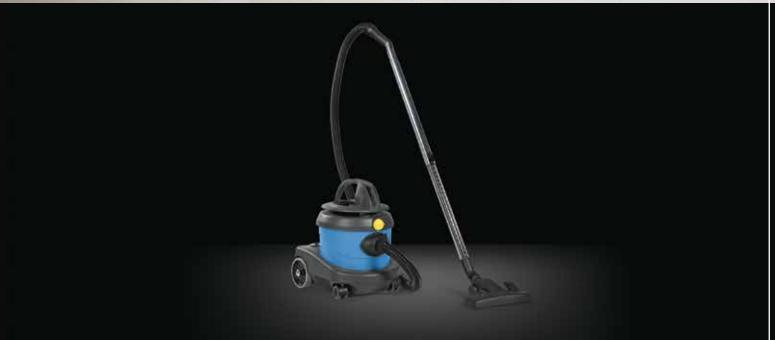

## FA15<sup>+</sup>

FA15<sup>+</sup> is a handy and robust professional vacuum cleaner with 13 liters of capacity. The foot switch makes it comfortable to use. Moreover it is easy to move thanks to the convenient handle. It is equipped with a complete range of accessories to meet different cleaning needs. The handy accessory holder enables to work with all the accessories within easy reach. It is available in 2 versions: the FA15+ ECO ENERGY and the FA15+ ECO ENERGY HEPA version, that is equipped as standard with Hepa filters which ensure excellent filtering performances also in environments with very fine dust, and the return of perfectly clean air into the environment.