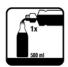

## **Application**

Please test on a small inconspicuous spot before first application. 1 dosage = 30 ml.

#### Preparing the ready-to-use solution:

Fill the 500 ml spray bottle with cold water up to the mark and add 1 dosage from the 1 L bottle of concentrate or via a Kiehl dosing system (e.g. DosiExpress). Use the 2 L container with a suitable Kiehl dosing system (e.g. DosiStation, Arcantec, DosiJet).